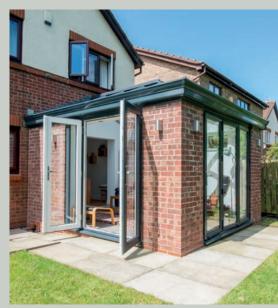

## Open up your world

Designed to fully open up your living space, Imagine Bi-Folding Doors are a versatile and modern addition to any home.

Combining style and security with functionality and thermal performance, they're available in an incredible 19 different door style configurations and can be installed so that the doors sit inside or outside the property when folded back, depending on your requirements. Low profile handles also mean the sashes fit neatly together, so they take up less room when open.

For use as a room divider or for access to your garden, the doors open smoothly and effortlessly concertina-style, to a width of up to six metres. With a sash width of up to one metre, they have less profile, more glass and slimmer sightlines for superb panoramic views.

Available with double or triple glazing, Bi-Folding doors also combine impressive noise reduction with thermal performance, achieving the highest energy efficiency rating available.

Imagine Bi-Fold Doors can be made to your specifications. They can also be assembled on site and carried through the house to reach difficult-to-access areas, making any installation clean, quick and hassle-free.