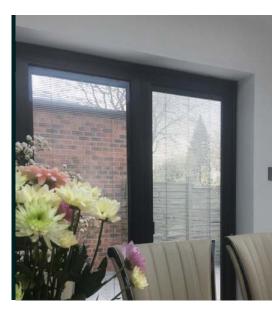

### A room with a view

For the ultimate in sophistication, centre-opening uPVC French doors give your home a chic and classic appearance, offering simple sightlines in an elegant form.

Imagine French Doors are available in single or double styles, and can be specified with sidelight and fanlight combinations. With the choice of a bevelled or sculptured frame to suit your style aspirations, and double or triple-glazed for exceptional thermal performance, our French doors are also available in a low threshold option for disability access.

Fitted with all the latest security features, French doors are as secure as they are weatherproof and durable, and a truly gorgeous way to get into your garden.

#### **DID YOU KNOW?**

French doors open fully out to the width of space available, and can be specified as inward or outward opening.

This colour panel is printed as a close match to the colour option of: