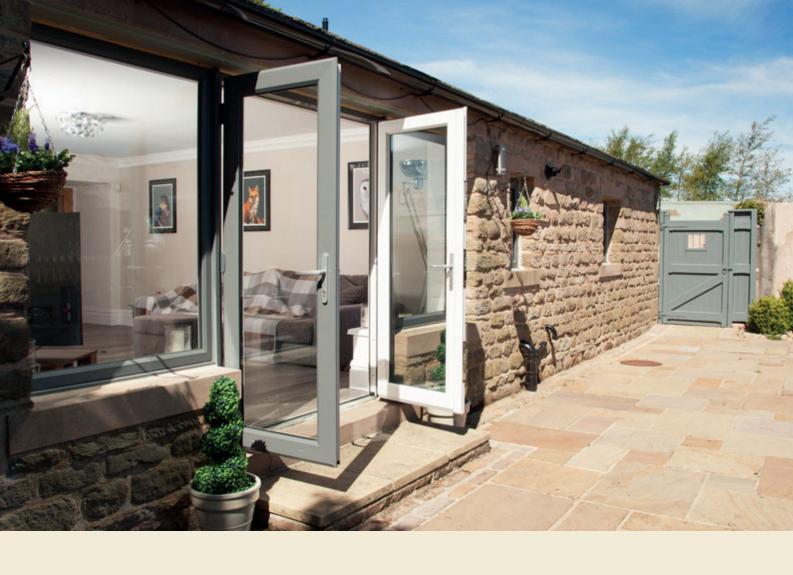

## Open up your world

Designed to fully open up your living space, Imagine Bi-Folding Doors are a versatile and modern addition to any home.

Combining style and security with functionality and thermal performance, they're available in an incredible 19 different door style configurations and can be installed so that the doors sit inside or outside the property when folded back, depending on your requirements. Low profile handles also mean the sashes fit neatly together, so they take up less room when open.

For use as a room divider or for access to your garden, the doors open smoothly and effortlessly concertina-style, to a width of up to six metres. With a sash width of up to one metre, they have less profile, more glass and slimmer sightlines for superb panoramic views.

Available with double or triple glazing, Bi-Folding doors also combine impressive noise reduction with thermal performance, achieving the highest energy efficiency rating available.

Imagine Bi-Fold Doors can be made to your specifications. They can also be assembled on site and carried through the house to reach difficult-to-access areas, making any installation clean, quick and hassle-free.