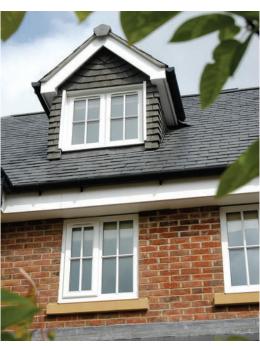

- Casement windows
- Bay windows
- Bow windows
- Tilt and Turn windows
- Fully Reversible windows

Casement window

Fully Reversible

Fully Reversible

Bay window with vertical sliding sash windows

French window

Bow window

Tilt and turn window