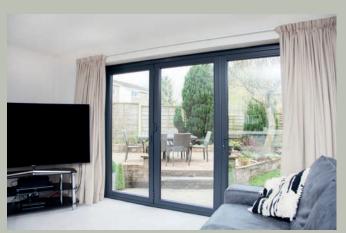

## Open up your world

Designed to fully open up your living space, Imagine Bi-Folding Doors are a versatile and modern addition to any home.

Combining style and security with functionality and thermal performance, they're available in an incredible 19 different door style configurations and can be installed so that the doors sit inside or outside the property when folded back, depending on your requirements. Low profile handles also mean the sashes fit neatly together, so they take up less room when open.

For use as a room divider or for access to your garden, the doors open smoothly and effortlessly concertina-style, to a width of up to six metres. With a sash width of up to one metre, they have less profile, more glass and slimmer sightlines for superb panoramic views.

Available with double or triple glazing, Bi-Folding doors also combine impressive noise reduction with thermal performance, achieving the highest energy efficiency rating available.

Imagine Bi-Fold Doors can be made to your specifications. They can also be assembled on site and carried through the house to reach difficult-to-access areas, making any installation clean, quick and hassle-free.