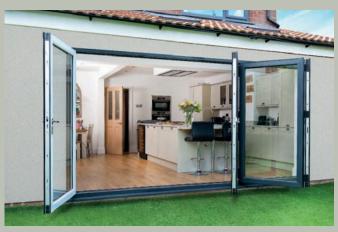

## Open up your world

Designed to fully open up your living space, Imagine Bi-Folding Doors are a versatile and modern addition to any home.

Combining style and security with functionality and thermal performance, they're available in an incredible 19 different door style configurations and can be installed so that the doors sit inside or outside the property when folded back, depending on your requirements. Low profile handles also mean the sashes fit neatly together, so they take up less room when open.

For use as a room divider or for access to your garden, the doors open smoothly and effortlessly concertina-style, to a width of up to six metres. With a sash width of up to one metre, they have less profile, more glass and slimmer sightlines for superb panoramic views.

Available with double or triple glazing, Bi-Folding doors also combine impressive noise reduction with thermal performance, achieving the highest energy efficiency rating available.

Imagine Bi-Fold Doors can be made to your specifications. They can also be assembled on site and carried through the house to reach difficult-to-access areas, making any installation clean, quick and hassle-free.