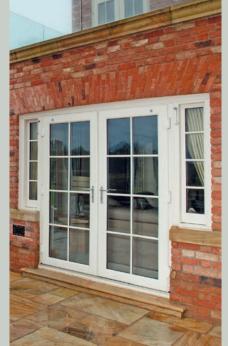

#### FRENCH DOORS

### A room with a view

For the ultimate in sophistication, centre-opening uPVC French doors give your home a chic and classic appearance, offering simple sightlines in an elegant form.

Imagine French Doors are available in single or double styles, and can be specified with sidelight and fanlight combinations. With the choice of a bevelled or sculptured frame to suit your style aspirations, and double or triple-glazed for exceptional thermal performance, our French doors are also available in a low threshold option for disability access.

Fitted with all the latest security features, French doors are as secure as they are weatherproof and durable, and a truly gorgeous way to get into your garden.