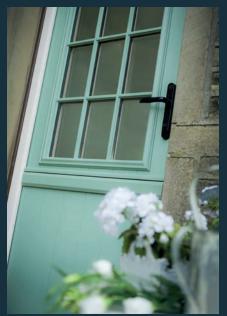

### Curvaceous & CONTEMPORARY

#### CHOOSE THE LOOK THAT'S RIGHT FOR YOU

The Lifestyle Range of doors is available in a choice of a sculptured profile for a more rounded, ornate style or bevelled for an angular, more modern finish.

Fitted with a choice of toughened or laminated glazing, they are available as double or triple-glazed.

Sculptured profile

Internally glazed to prevent the glazing bead from being removed outside – offering greater security.

70mm profile, designed to replace existing frames for minimal trimming or finishing during installation.