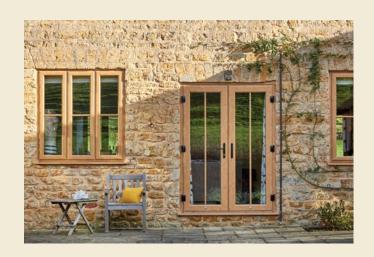

### A room with a view

For the ultimate in sophistication, centre-opening uPVC French doors give your home a chic and classic appearance, offering simple sightlines in an elegant form.

Imagine French Doors are available in single or double styles, and can be specified with sidelight and fanlight combinations. With the choice of a bevelled or sculptured frame to suit your style aspirations, and double or triple-glazed for exceptional thermal performance, our French doors are also available in a low threshold option for disability access.

Fitted with all the latest security features, French doors are as secure as they are weatherproof and durable, and a truly gorgeous way to get into your garden.

#### **DID YOU KNOW?**

French doors open fully out to the width of space available, and can be specified as inward or outward opening.

This colour panel is printed as a close match to the colour option of: