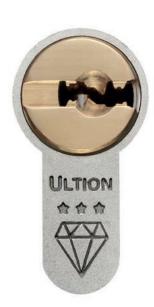

### SAFE AS HOUSES

Rest assured that every style of door in the Lifestyle Range is as secure as it is aesthetic, with the entire range fitted with the coveted Ultion Cylinder as standard, and integrated hardware and components carefully designed to keep intruders out.

Rigorously tested, Ultion is the most secure cylinder available. In the event of forced entry, Ultion goes into 'lockdown' mode, activating an integral hidden lock to keep your home safe.

Both the Bi-Folding and French doors already meet the industry-leading security accreditations, PAS 24: 2016 and Secured by Design, thanks to built-in and extremely advanced bespoke hardware and multi-point locking systems from ERA, the leading force in secure hardware.

The Ultion 3 Star cylinder is fitted on our doors as standard. This gives you additional peace of mind as it is covered by the Ultion £2000 guarantee, payable in the unlikely event entry is gained by an intruder snapping the lock.