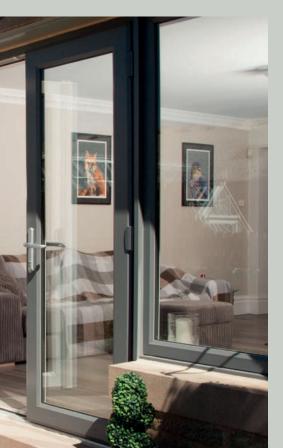

#### FRENCH DOORS

### A room with a view

For the ultimate in sophistication, centre-opening uPVC French doors give your home a chic and classic appearance, offering simple sightlines in an elegant form.

Imagine French Doors are available in single or double styles, and can be specified with sidelight and fanlight combinations. With the choice of a bevelled or sculptured frame to suit your style aspirations, and double or triple-glazed for exceptional thermal performance, our French doors are also available in a low threshold option for disability access.

Fitted with all the latest security features, French doors are as secure as they are weatherproof and durable, and a truly gorgeous way to get into your garden.