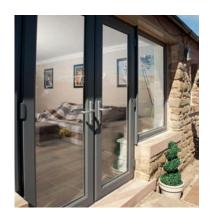

### A room with a view

For the ultimate in sophistication, centre-opening uPVC French doors give your home a chic and classic appearance, offering simple sightlines in an elegant form.

Imagine French Doors are available in single or double styles, and can be specified with sidelight and fanlight combinations. With the choice of a bevelled or sculptured frame to suit your style aspirations, and double or triple-glazed for exceptional thermal performance, our French doors are also available in a low threshold option for disability access.

Fitted with all the latest security features, French doors are as secure as they are weatherproof and durable, and a truly gorgeous way to get into your garden.

#### **DID YOU KNOW?**

French doors open fully out to the width of space available, and can be specified as inward or outward opening.

This colour panel is printed as a close match to the colour option of: