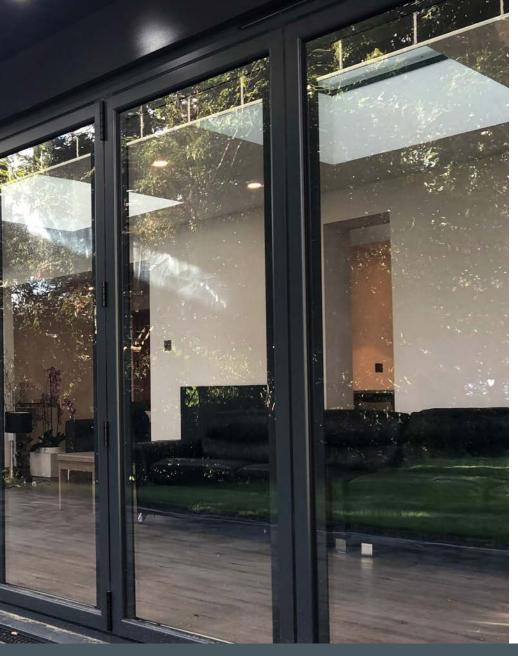

## Open up your world

Designed to fully open up your living space, Imagine Bi-Folding Doors are a versatile and modern addition to any home.

Combining style and security with functionality and thermal performance, they're available in an incredible 19 different door style configurations and can be installed so that the doors sit inside or outside the property when folded back, depending on your requirements. Low profile handles also mean the sashes fit neatly together, so they take up less room when open.

For use as a room divider or for access to your garden, the doors open smoothly and effortlessly concertina-style, to a width of up to six metres. With a sash width of up to one metre, they have less profile, more glass and slimmer sightlines for superb panoramic views.

Available with double or triple glazing, Bi-Folding doors also combine impressive noise reduction with thermal performance, achieving the highest energy efficiency rating available.

Imagine Bi-Fold Doors can be made to your specifications. They can also be assembled on site and carried through the house to reach difficult-to-access areas, making any installation clean, quick and hassle-free.