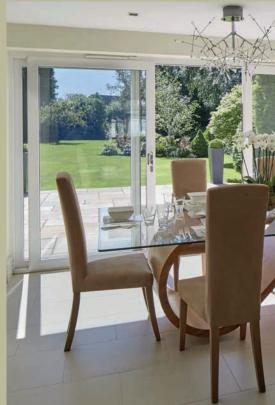

### A room with a view

For the ultimate in sophistication, centre-opening uPVC French doors give your home a chic and classic appearance, offering simple sightlines in an elegant form.

Imagine French Doors are available in single or double styles, and can be specified with sidelight and fanlight combinations. With the choice of a bevelled or sculptured frame to suit your style aspirations, and double or triple-glazed for exceptional thermal performance, our French doors are also available in a low threshold option for disability access.

Fitted with all the latest security features, French doors are as secure as they are weatherproof and durable, and a truly gorgeous way to get into your garden.

#### **DID YOU KNOW?**

French doors open fully out to the width of space available, and can be specified as inward or outward opening.

This colour panel is printed as a close match to the colour option of: