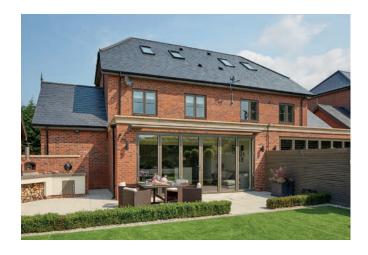

## Open up your world

Designed to fully open up your living space, Imagine Bi-Folding Doors are a versatile and modern addition to any home.

Combining style and security with functionality and thermal performance, they're available in an incredible 19 different door style configurations and can be installed so that the doors sit inside or outside the property when folded back, depending on your requirements. Low profile handles also mean the sashes fit neatly together, so they take up less room when open.

For use as a room divider or for access to your garden, the doors open smoothly and effortlessly concertina-style, to a width of up to six metres. With a sash width of up to one metre, they have less profile, more glass and slimmer sightlines for superb panoramic views.

Available with double or triple glazing, Bi-Folding doors also combine impressive noise reduction with thermal performance, achieving the highest energy efficiency rating available.

Imagine Bi-Fold Doors can be made to your specifications. They can also be assembled on site and carried through the house to reach difficult-to-access areas, making any installation clean, quick and hassle-free.