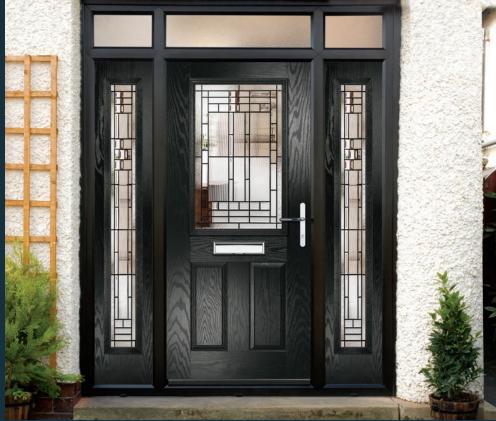

#### FRENCH DOORS

### A room with a view

For the ultimate in sophistication, centre-opening uPVC French doors give your home a chic and classic appearance, offering simple sightlines in an elegant form.

Imagine French Doors are available in single or double styles, and can be specified with sidelight and fanlight combinations. With the choice of a bevelled or sculptured frame to suit your style aspirations, and double or triple-glazed for exceptional thermal performance, our French doors are also available in a low threshold option for disability access.

Fitted with all the latest security features, French doors are as secure as they are weatherproof and durable, and a truly gorgeous way to get into your garden.

#### **DID YOU KNOW?**

French doors open fully out to the width of space available, and can be specified as inward or outward opening.

This colour panel is printed as a close match to the colour option of: