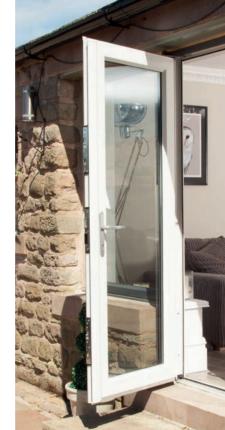

#### FRENCH DOORS

### A room with a view

For the ultimate in sophistication, centre-opening uPVC French doors give your home a chic and classic appearance, offering simple sightlines in an elegant form.

Imagine French Doors are available in single or double styles, and can be specified with sidelight and fanlight combinations. With the choice of a bevelled or sculptured frame to suit your style aspirations, and double or triple-glazed for exceptional thermal performance, our French doors are also available in a low threshold option for disability access.

Fitted with all the latest security features, French doors are as secure as they are weatherproof and durable, and a truly gorgeous way to get into your garden.