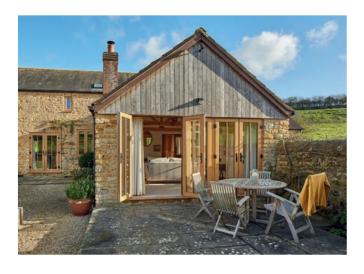

#### FRENCH DOORS

### A room with a view

For the ultimate in sophistication, centre-opening uPVC French doors give your home a chic and classic appearance, offering simple sightlines in an elegant form.

Imagine French Doors are available in single or double styles, and can be specified with sidelight and fanlight combinations. With the choice of a bevelled or sculptured frame to suit your style aspirations, and double or triple-glazed for exceptional thermal performance, our French doors are also available in a low threshold option for disability access.

Fitted with all the latest security features, French doors are as secure as they are weatherproof and durable, and a truly gorgeous way to get into your garden.