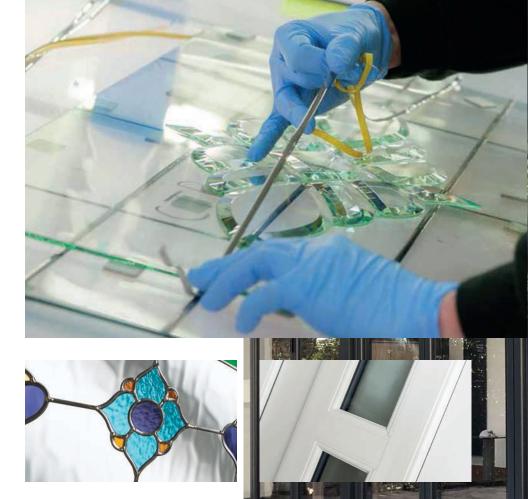

### GLAZING OPTIONS

The Lifestyle Range of doors is available in a choice of glazing options and glass types, including decorative, textured and privacy options.

All of our doors keep you warm and can be designed to achieve a DER A rating with a double glazed unit and standard outer frame. For even greater thermal efficiency and a reduction in costly heating bills, choose our triple glazed option.

 A full range of decorative glass options for uPVC residential and composite doors are shown in the product brochures.

Pilkington Texture Glass offers privacy and style throughout the home.

© Textured Glass images shown are copyright of Pilkington plc and are reproduced by permission of Pilkington plc. The Pilkington brand names for each pattern are trademarks of Pilkington plc.

This colour panel is printed as a close match to the colour option of: Basalt Grey