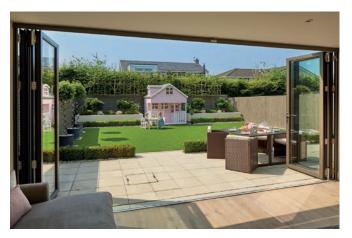

## Open up your world

Designed to fully open up your living space, Imagine Bi-Folding Doors are a versatile and modern addition to any home.

Combining style and security with functionality and thermal performance, they're available in an incredible 19 different door style configurations and can be installed so that the doors sit inside or outside the property when folded back, depending on your requirements. Low profile handles also mean the sashes fit neatly together, so they take up less room when open.

For use as a room divider or for access to your garden, the doors open smoothly and effortlessly concertina-style, to a width of up to six metres. With a sash width of up to one metre, they have less profile, more glass and slimmer sightlines for superb panoramic views.