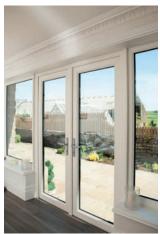

## Open up your world

Designed to fully open up your living space, Imagine Bi-Folding Doors are a versatile and modern addition to any home.

Combining style and security with functionality and thermal performance, they're available in an incredible 19 different door style configurations and can be installed so that the doors sit inside or outside the property when folded back, depending on your requirements. Low profile handles also mean the sashes fit neatly together, so they take up less room when open.

For use as a room divider or for access to your garden, the doors open smoothly and effortlessly concertina-style, to a width of up to six metres. With a sash width of up to one metre, they have less profile, more glass and slimmer sightlines for superb panoramic views.

Available with double or triple glazing, Bi-Folding doors also combine impressive noise reduction with thermal performance, achieving the highest energy efficiency rating available.

Imagine Bi-Fold Doors can be made to your specifications. They can also be assembled on site and carried through the house to reach difficult-to-access areas, making any installation clean, quick and hassle-free.