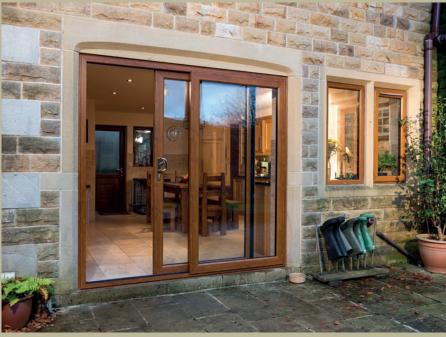

### Breathe life into your home

Offering uninterrupted views of the great outdoors, patio doors suit homes of any age, and are a simple and stylish way to bring the outside in. The perfect solution for even the smallest of rooms, Imagine Patio Doors won't cut into valuable indoor living space even when they're open, thanks to the flush inner frame and your choice of internal or external sliding doors.

Versatile, virtually maintenance-free and easy to use, patio doors can be tailored to suit your needs and are available as double or triple-glazed, in two, three, or four pane options. The draft-proof double brush seals around the doors and frame, combined with a unique quadruple seal interlock for insulation, to keep the warmth in and the cold out.

Our patio doors open and close effortlessly thanks to a stainless steel track, giving you easy access to the outside. Available as an in-line sliding door or a tilt & slide option, which suits high-rise living by balancing the need for ventilation with safety, you can tailor your patio doors to suit your lifestyle.