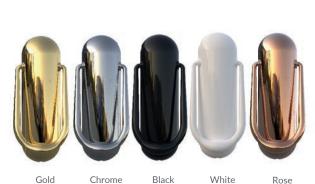

#### **DOOR FURNITURE**

Add the perfect finishing touches with your choice in handles, knockers and letterplates. Available in a range of colour options, from warm metallics to cool metals, with a full 10 year mechanical guarantee and surface finish warranty.

Graphite

Bright

Chrome

Satin

Chrome

Bronze

Anthracite Antique Grey Black

• Information on our full range of door furniture and finishes is available on request.