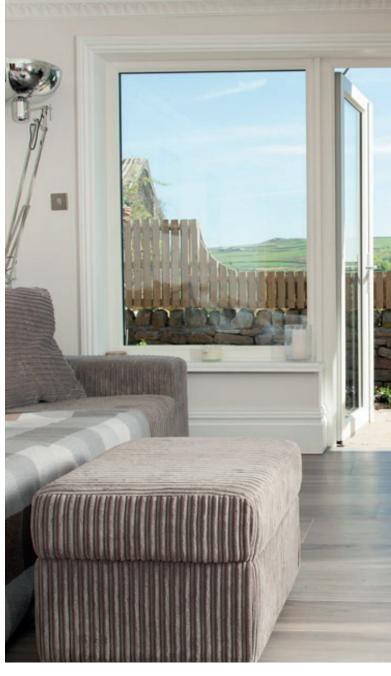

### Breathe life into your home

Offering uninterrupted views of the great outdoors, patio doors suit homes of any age, and are a simple and stylish way to bring the outside in. The perfect solution for even the smallest of rooms, Imagine Patio Doors won't cut into valuable indoor living space even when they're open, thanks to the flush inner frame and your choice of internal or external sliding doors.

Versatile, virtually maintenance-free and easy to use, patio doors can be tailored to suit your needs and are available as double or triple-glazed, in two, three, or four pane options. The draft-proof double brush seals around the doors and frame, combined with a unique quadruple seal interlock for insulation, to keep the warmth in and the cold out.