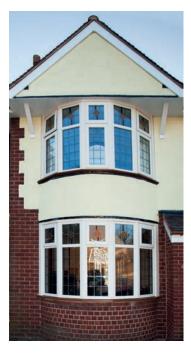

- Casement windows
- Bay windows
- Bow windows
- Tilt and Turn windows
- Fully Reversible windows

Casement window

Fully Reversible

Fully Reversible

Bay window with vertical sliding sash windows

French window

Bow window

Tilt and turn window