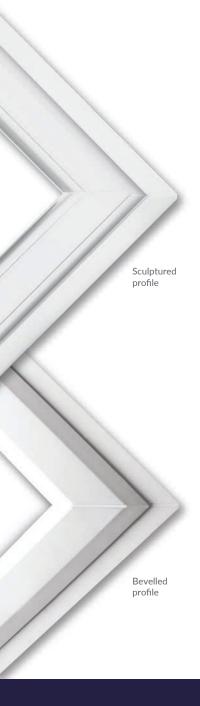

#### CHOOSE THE LOOK THAT'S RIGHT FOR YOU

The Lifestyle Range of doors is available in a choice of a sculptured profile for a more rounded, ornate style or bevelled for an angular, more modern finish.

Fitted with a choice of toughened or laminated glazing, they are available as double or triple-glazed.

Sculptured profile

Internally glazed to prevent the glazing bead from being removed outside – offering greater security.

70mm profile, designed to replace existing frames for minimal trimming or finishing during installation.

You can choose a profile style and colour to match your windows.

This colour panel is printed as a close match to the colour option of:

Steel Blue