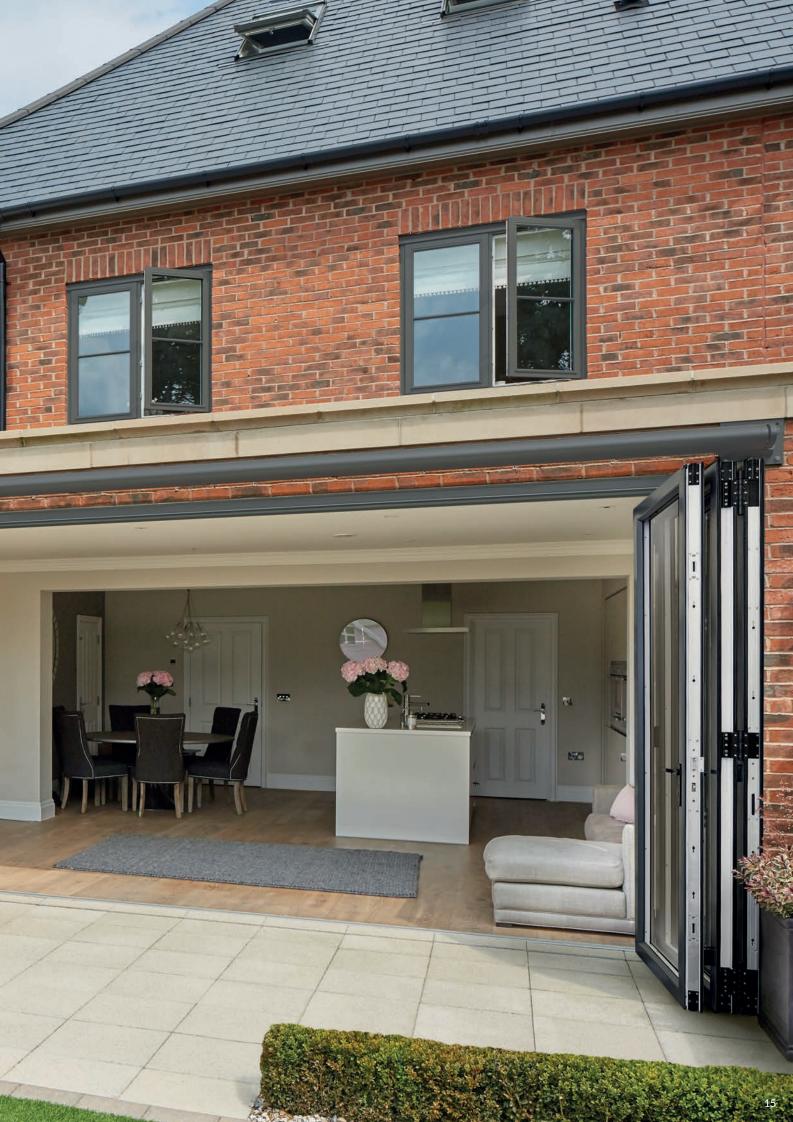

## Open up your world

Designed to fully open up your living space, Imagine Bi-Folding Doors are a versatile and modern addition to any home.

Combining style and security with functionality and thermal performance, they're available in an incredible 19 different door style configurations and can be installed so that the doors sit inside or outside the property when folded back, depending on your requirements. Low profile handles also mean the sashes fit neatly together, so they take up less room when open.

For use as a room divider or for access to your garden, the doors open smoothly and effortlessly concertina-style, to a width of up to six metres. With a sash width of up to one metre, they have less profile, more glass and slimmer sightlines for superb panoramic views.

Available with double or triple glazing, Bi-Folding doors also combine impressive noise reduction with thermal performance, achieving the highest energy efficiency rating available.

Imagine Bi-Fold Doors can be made to your specifications. They can also be assembled on site and carried through the house to reach difficult-to-access areas, making any installation clean, quick and hassle-free.