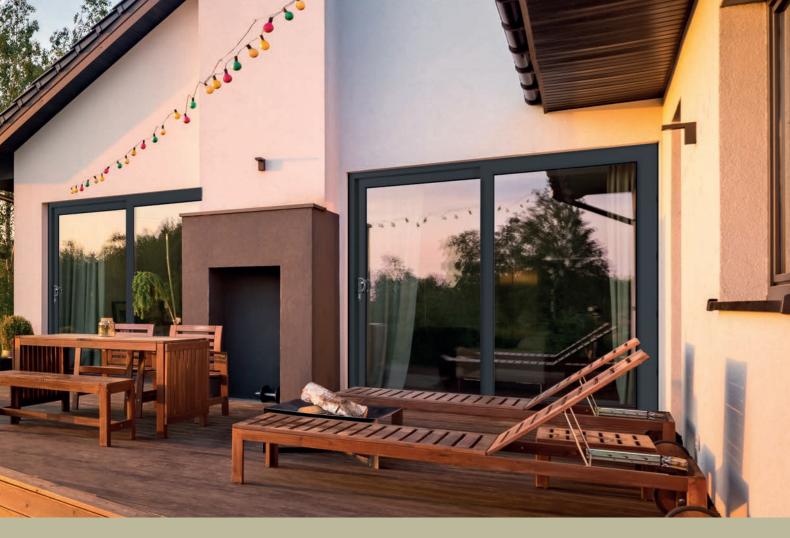

## Open up your world

Designed to fully open up your living space, Imagine Bi-Folding Doors are a versatile and modern addition to any home.

Combining style and security with functionality and thermal performance, they're available in an incredible 19 different door style configurations and can be installed so that the doors sit inside or outside the property when folded back, depending on your requirements. Low profile handles also mean the sashes fit neatly together, so they take up less room when open.

For use as a room divider or for access to your garden, the doors open smoothly and effortlessly concertina-style, to a width of up to six metres. With a sash width of up to one metre, they have less profile, more glass and slimmer sightlines for superb panoramic views.

Available with double or triple glazing, Bi-Folding doors also combine impressive noise reduction with thermal performance, achieving the highest energy efficiency rating available.

Imagine Bi-Fold Doors can be made to your specifications. They can also be assembled on site and carried through the house to reach difficult-to-access areas, making any installation clean, quick and hassle-free.