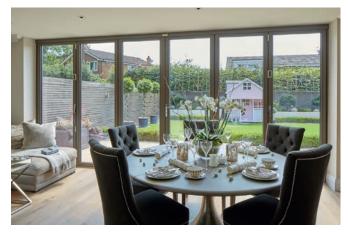

## Open up your world

Designed to fully open up your living space, Imagine Bi-Folding Doors are a versatile and modern addition to any home.

Combining style and security with functionality and thermal performance, they're available in an incredible 19 different door style configurations and can be installed so that the doors sit inside or outside the property when folded back, depending on your requirements. Low profile handles also mean the sashes fit neatly together, so they take up less room when open.

For use as a room divider or for access to your garden, the doors open smoothly and effortlessly concertina-style, to a width of up to six metres. With a sash width of up to one metre, they have less profile, more glass and slimmer sightlines for superb panoramic views.