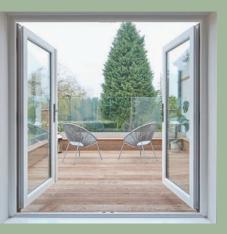

### A room with a view

For the ultimate in sophistication, centre-opening uPVC French doors give your home a chic and classic appearance, offering simple sightlines in an elegant form.

Imagine French Doors are available in single or double styles, and can be specified with sidelight and fanlight combinations. With the choice of a bevelled or sculptured frame to suit your style aspirations, and double or triple-glazed for exceptional thermal performance, our French doors are also available in a low threshold option for disability access.

Fitted with all the latest security features, French doors are as secure as they are weatherproof and durable, and a truly gorgeous way to get into your garden.

#### **DID YOU KNOW?**

French doors open fully out to the width of space available, and can be specified as inward or outward opening.

This colour panel is printed as a close match to the colour option of: