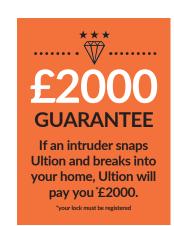

The Ultion 3 Star cylinder is fitted on our doors as standard. This gives you additional peace of mind as it is covered by the Ultion £2000 guarantee, payable in the unlikely event entry is gained by an intruder snapping the lock.

You must ensure your lock is registered to take advantage of this benefit.