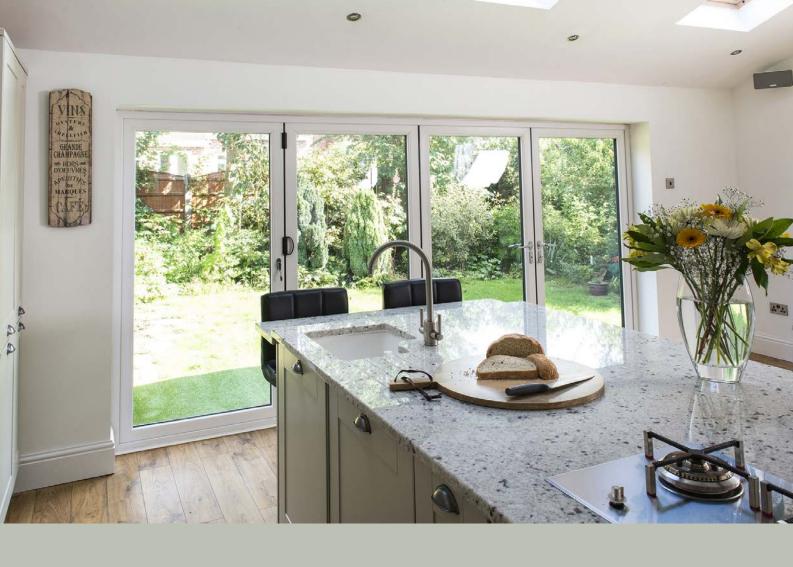

#### FRENCH DOORS

### A room with a view

For the ultimate in sophistication, centre-opening uPVC French doors give your home a chic and classic appearance, offering simple sightlines in an elegant form.

Imagine French Doors are available in single or double styles, and can be specified with sidelight and fanlight combinations. With the choice of a bevelled or sculptured frame to suit your style aspirations, and double or triple-glazed for exceptional thermal performance, our French doors are also available in a low threshold option for disability access.

Fitted with all the latest security features, French doors are as secure as they are weatherproof and durable, and a truly gorgeous way to get into your garden.